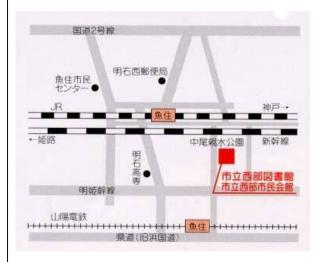

# Akashi City Western Library





# 西部館への道順

- JR「魚住駅」から徒歩約8分
- 山陽電鉄「魚住駅」から徒歩約10分

# Akashi City Library





# 本館への道順

- JR・山陽電鉄「明石駅」から徒歩約 10 分
- 上の丸、上の丸3丁目、上の丸郵便局前の各 バス停から徒歩約5分

# User's GUIDE



Akashi City Library Western Library

Closed: Mondays and Third Tuesday of

every month(except for National Holidays)

New Year (December 29th - January 3rd)

http://:www.akashi-lib.jp/

#### FOR THE FIRST TIME TO BORROW A BOOK

- ☆ Besides those people who live, work or study in Akashi City, those people who live in the city town that is adjacent to Akashi City are eligible to borrow from the library.
- ☆ After filling in an application form, please apply to the counter.
  - (If you are junior high school students or above, please bring an ID that includes your name and place of residence with you.)
- ☆ We will pass an effecti